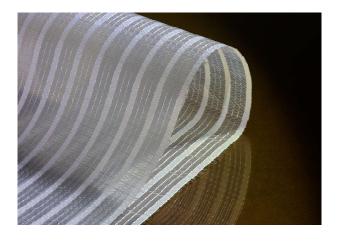

## 柔光 | 白色散射系列 Light Diffusing Screen

高效的光散射功能可保证足量的可见光照 射到每一棵作物上,并且使整株作物均匀 受光,让阳光更加柔和地照射到作物冠层, 以及光线难以达到的植物下层。柔光幕布 在获得光照时温室仍能保持凉爽,提供有 效保护。并可根据外部环境选择最适宜花 型的产品,达到最佳效果。

Its white strips structure provides high-grade light diffusion actively scatters the sunlight to reach deeper and more evenly into the plant while reducing risk for sensitive plants from overheating. Light Diffusing Screen has both an open and closed structure. The open structure can improve cooling performance and closed structure is good for slowing down the temperature loss at night.